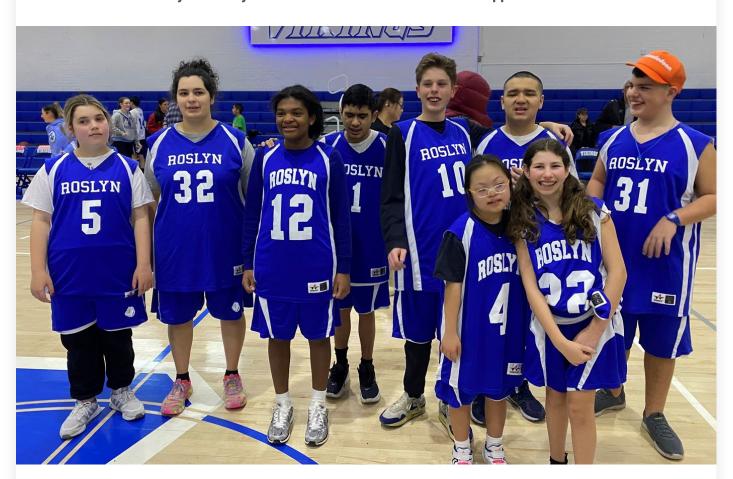

# Challenger Basketball Team

Wear your Roslyn Blue and White and come out to support the team!

## **Challenger Basketball**

Thursday, March 20, 2025 - Home - Roslyn HS Main Gym - 4:30pm

Challenger Basketball is an inclusive, co-ed league for differently abled students at the secondary level with modified game rules.